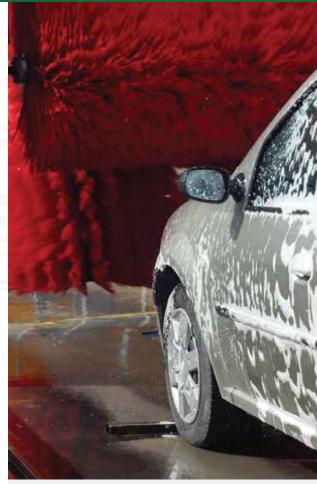

Use our **RTX-3** as a "bucket" wash and diluted up to 500:1 in Wash Tunnels. High concentration = lower cost per car.

#### **Usage Directions:**

Bradley's **RTX-3** can be used in an automated car wash facility or in a hand washing operation. If **RTX-3** is used in an automated car wash facility, it can be diluted up to 500:1 through a metering system, depending on outside temperature, humidity and water quality. If **RTX-3** is used in a hand washing operation, add a half inch of **RTX-3** to the bottom of a five gallon bucket and fill the remainder with water.