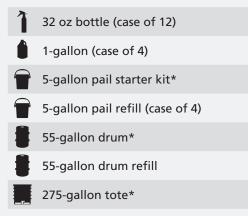

#### Available as part of our Enviro-Ship program:

- Innovative "small footprint" way to refill 5-gallon pails, 55-gallon drums, and 275-gallon totes
- Packaging is 100% recyclable
- Save on shipping costs
- Reduced need for inventory space
- Eliminate empty drum disposal costs

#### Available Configurations:

\*Available ready-to-use or Enviro-Shipped (concentrated formulation)

For pricing, more information and to order: call 1-800-252-1114 or email bradleysystems@trionchemicals.com